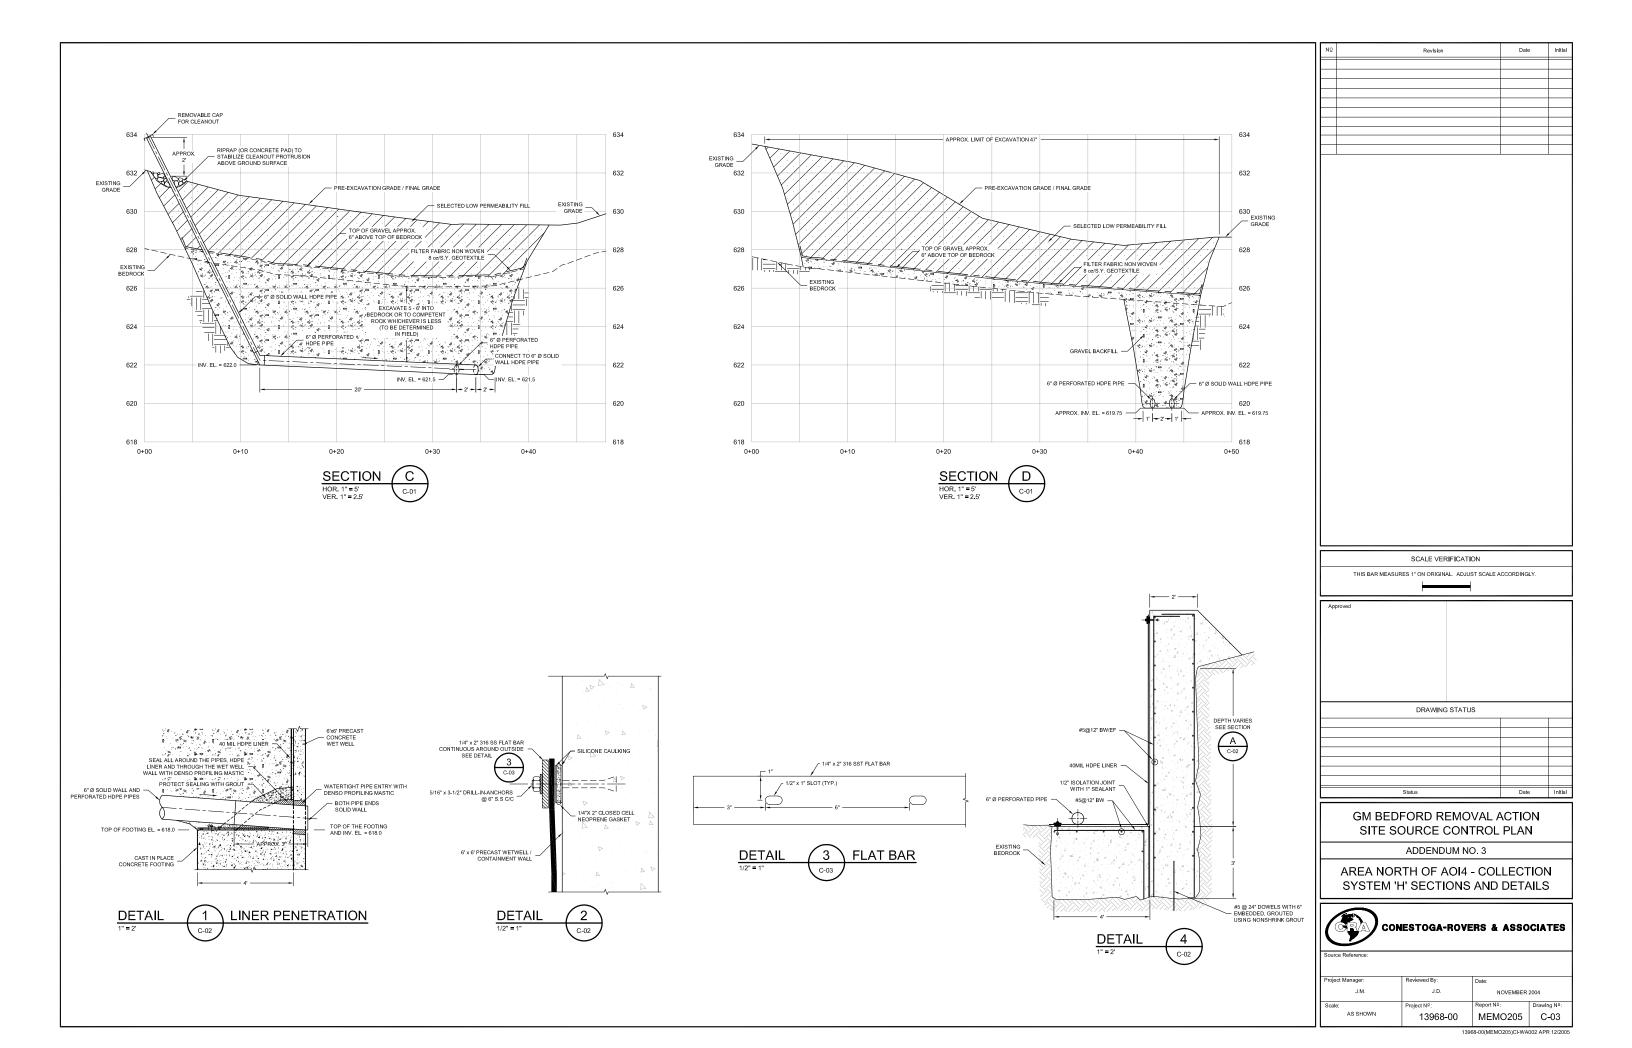

edford, Indiana

General Motors Powertrain - Deutoru Flant, Deutoru, Indiana

This memorandum, submitted as SSC Work Plan: Addendum No. 3, provides the outline for the work to be conducted in the installation of the shallow collection trench east of the stormwater lagoon.

These drawings were developed as additional drawings to be added to the existing Site Source Control Drawing set. As discussed at our October 28, 2004 meeting at the Site, the design of this system is similar to the Parcel 3/205 design.

Please do not hesitate to contact us, should you have any questions or comments.





13968-00(MEMO205)CI-WA001 APR 12/2005







GM BEDFORD REMOVAL ACTION SITE SOURCE CONTROL PLAN

ADDENDUM NO. 3

AREA NORTH OF AOI4
COLLECTION SYSTEM 'H' SECTIONS



968-00(MEMO205)CI-WA002 APR 12/200