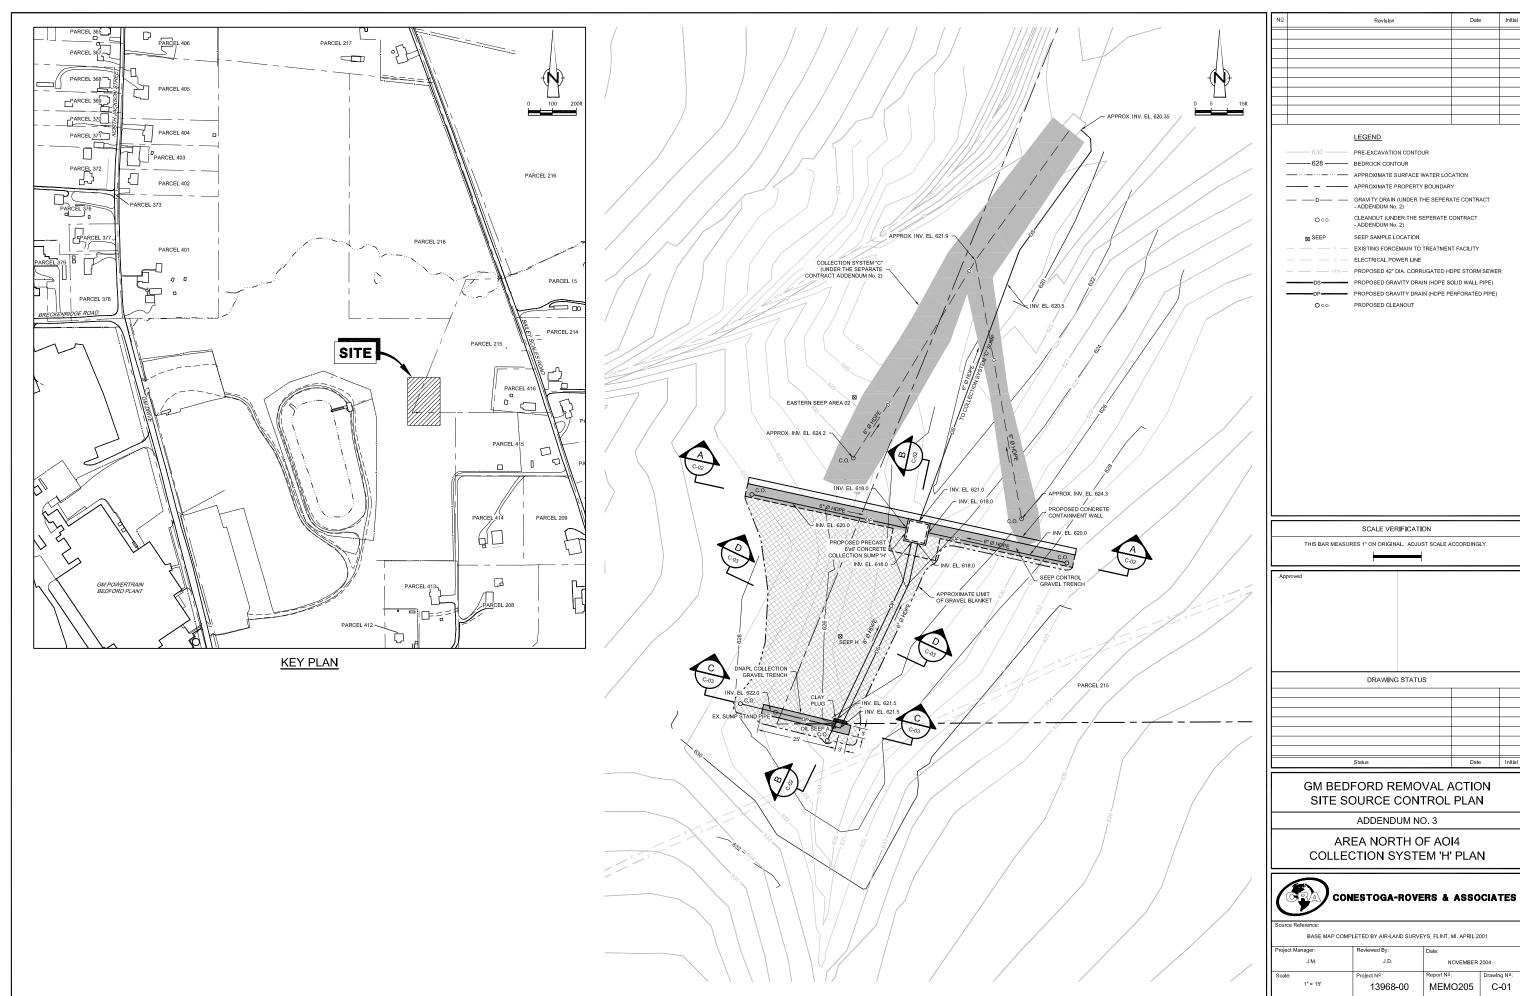

RE: Site Source Control (SSC) Work Plan: Addendum No. 3

Shallow Collection Trench East of the Stormwater Lagoon General Motors Powertrain - Bedford Plant, Bedford, Indiana

General Motors Powertrain - Deutoru Flant, Deutoru, Indiana

This memorandum, submitted as SSC Work Plan: Addendum No. 3, provides the outline for the work to be conducted in the installation of the shallow collection trench east of the stormwater lagoon.

These drawings were developed as additional drawings to be added to the existing Site Source Control Drawing set. As discussed at our October 28, 2004 meeting at the Site, the design of this system is similar to the Parcel 3/205 design.