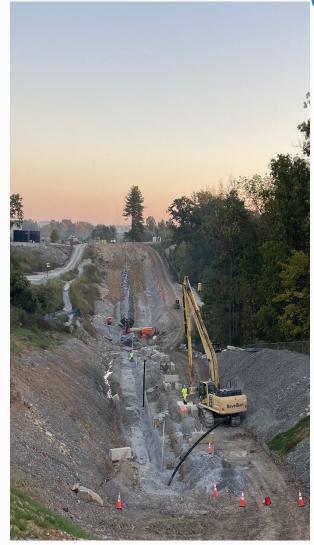

## Work Completed Since September 2022 Meeting

- 1. Continued to operate GWTP to treat PCB-impacted remediation waters
- 2. Continued to recover subsurface oil for mass removal of PCBs from the environment
- 3. Maintained landfill cover system
- 4. Continued groundwater monitoring
- 5. Completed Pilot Trench performance monitoring
- 6. Completed oil recovery evaluation
- 7. Updated project website
- 8. Submitted Annual Vault Report
- 9. Submitted Pilot Trench Performance Monitoring Report
- 10. Contracted with Sevenson Environmental Services to construct Phase II Trench
- 11. Began construction of the Phase II Trench in January 2023 (now, substantially complete)
- Continued working the USEPA and IDEM on Corrective Measures Proposal and Long Term Operation, Monitoring, and Maintenance Plan