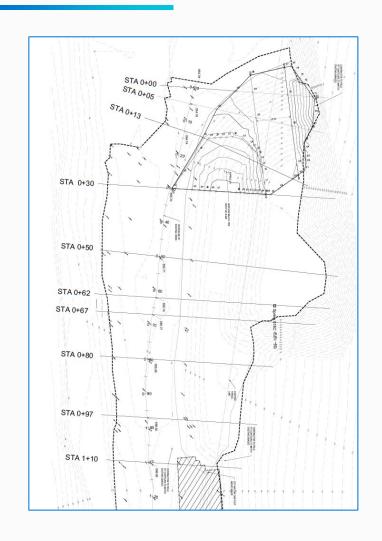

nued to recover subsurface oil for mass removal of PCBs from the environment
- 3. Maintained landfill cover system
- 4. Continued groundwater monitoring
- 5. Completed Pilot Trench performance monitoring
- 6. Completed oil recovery evaluation
- 7. Updated project website
- 8. Submitted Annual Vault Report
- 9. Submitted Pilot Trench Performance Monitoring Report
- 10. Contracted with Sevenson Environmental Services to construct Phase II Trench
- 11. Began construction of the Phase II Trench in January 2023 (now, substantially complete)
- Continued working the USEPA and IDEM on Corrective Measures Proposal and Long Term Operation, Monitoring, and Maintenance Plan



























general motor

























general mo

#### Site Model





## Spring 018 Berm Removal







# Confluence Repair





#### Project Overview: Future Key Milestones



Review and Finalize CMP

EPA Tentatively
Selects Final
Corrective Measures

EPA Sends
the Statement of
Basis, With Final
Corrective Measures,
to the Public for
Review and Input

EPA Responds to Public Comments on Statement of Basis EPA Issues Final Decision to the Public

GM Implements the Final Decision Under EPA Oversight