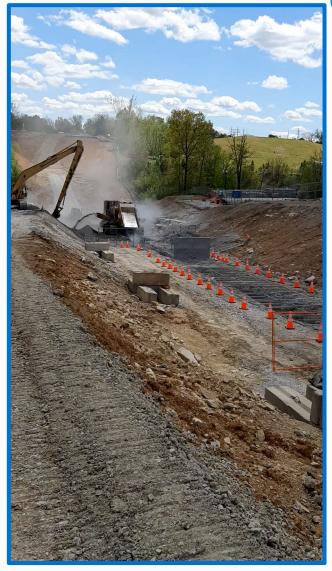

## Work Completed Since September 2022 Meeting

- 1. Continued to operate GWTP to treat PCB-impacted remediation waters
- 2. Continued to recover subsurface oil for mass removal of PCBs from the environment
- 3. Maintained landfill cover system
- 4. Continued groundwater monitoring
- 5. Completed Pilot Trench performance monitoring
- 6. Completed oil recovery evaluation
- 7. Updated project website
- 8. Submitted Annual Vault Report
- 9. Submitted Pilot Trench Performance Monitoring Report
- 10. Contracted with Sevenson Environmental Services to construct Phase II Trench
- 11. Began construction of the Phase II Trench in January 2023 (now, substantially complete)
- Continued working the USEPA and IDEM on Corrective Measures Proposal and Long Term Operation, Monitoring, and Maintenance Plan