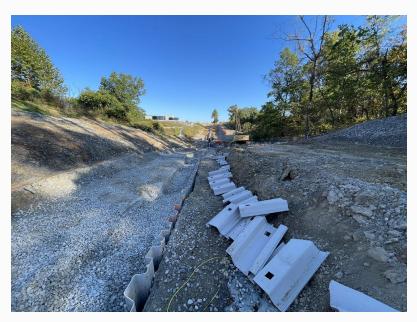

## Work Completed Since September 2022 Meeting

- 1. Continued to operate GWTP to treat PCB-impacted remediation waters
- 2. Continued to recover subsurface oil for mass removal of PCBs from the environment
- 3. Maintained landfill cover system
- 4. Continued groundwater monitoring
- 5. Completed Pilot Trench performance monitoring
- 6. Completed oil recovery evaluation
- 7. Updated project website
- 8. Submitted Annual Vault Report
- 9. Submitted Pilot Trench Performance Monitoring Report
- 10. Contracted with Sevenson Environmental Services to construct Phase II Trench
- 11. Began construction of the Phase II Trench in January 2023 (now, substantially complete)
- Continued working the USEPA and IDEM on Corrective Measures Proposal and Long Term Operation, Monitoring, and Maintenance Plan