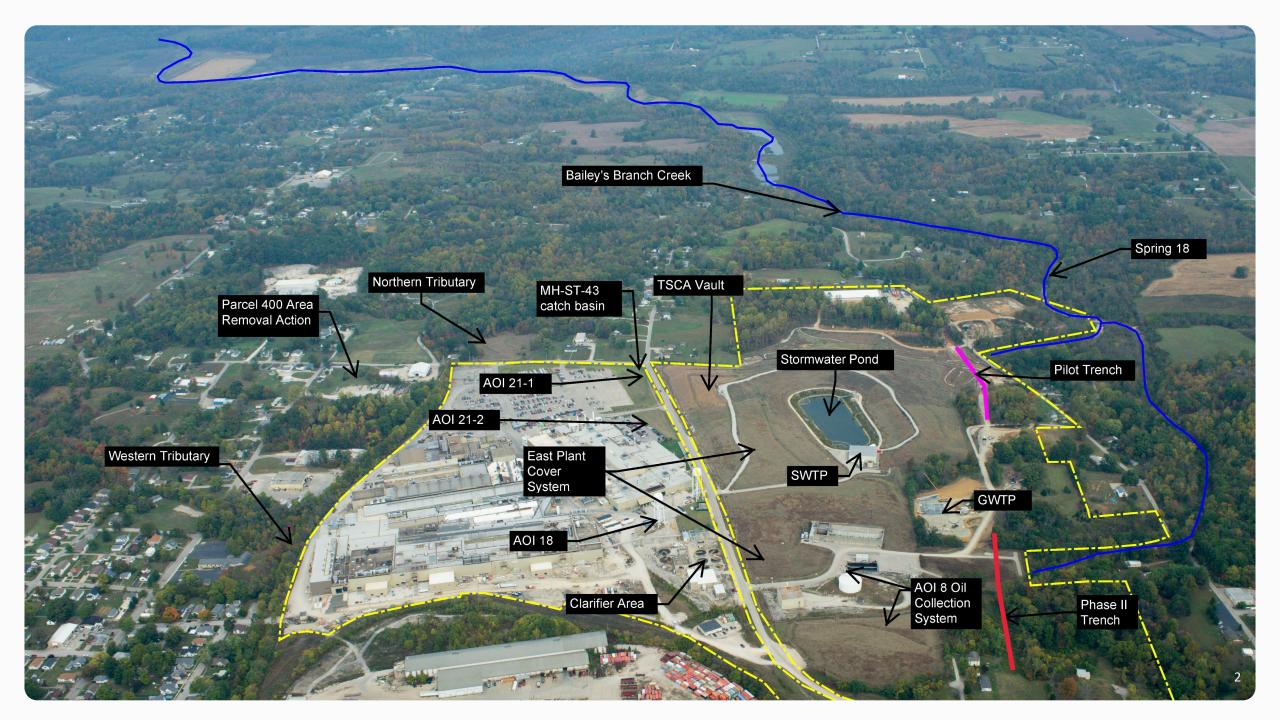

Bedford Plant Corrective Action Public Information Session February 13, 2024





#### Project Overview: Key Milestones



Current
Condition
Report and
Initial Creek
Sampling

CERCLA
Removal Action
and Initiation of
Interim
Measures

RFI Implementation RFI Report, including Risk Assessments

Corrective Measures Proposal Statement of Basis and Final Decision

## Work Completed Since September 2022 Meeting



- 1. Continued to operate GWTP to treat PCB-impacted remediation waters
- 2. Continued to recover subsurface oil for mass removal of PCBs from the environment
- 3. Maintained landfill cover system
- 4. Continued groundwater monitoring
- 5. Completed Pilot Trench performance monitoring
- 6. Completed oil recovery evaluation
- 7. Updated project website
- 8. Submitted Annual Vault Report
- 9. Submitted Pilot Trench Performance Monitoring Report
- 10. Contracted with