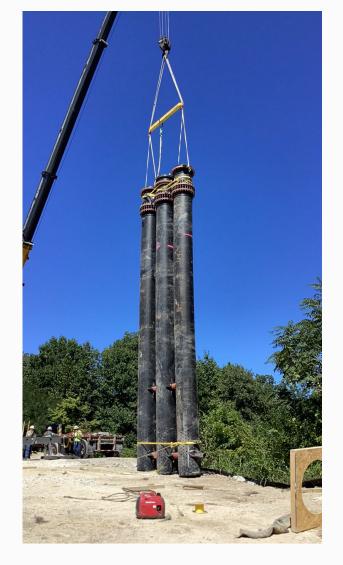

## Work Completed Since September 2022 Meeting

- 1. Continued to operate GWTP to treat PCB-impacted remediation waters
- 2. Continued to recover subsurface oil for mass removal of PCBs from the environment
- 3. Maintained landfill cover system
- 4. Continued groundwater monitoring
- 5. Completed Pilot Trench performance monitoring
- 6. Completed oil recovery evaluation
- 7. Updated project website
- 8. Submitted Annual Vault Report
- 9. Submitted Pilot Trench Performance Monitoring Report
- 10. Contracted with Sevenson Environmental Services to construct Phase II Trench
- 11. Began construction of the Phase II Trench in January 2023 (now, substantially complete)
- Continued working the USEPA and IDEM on Corrective Measures Proposal and Long Term Operation, Monitoring, and Maintenance Plan