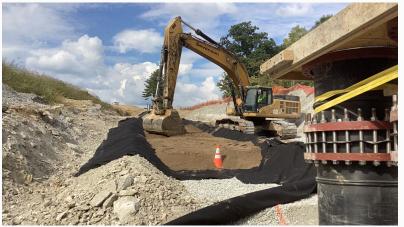

## Work Completed Since September 2022 Meeting

- 1. Continued to operate GWTP to treat PCB-impacted remediation waters
- 2. Continued to recover subsurface oil for mass removal of PCBs from the environment
- 3. Maintained landfill cover system
- 4. Continued groundwater monitoring
- 5. Completed Pilot Trench performance monitoring
- 6. Completed oil recovery evaluation
- 7. Updated project website
- 8. Submitted Annual Vault Report
- 9. Submitted Pilot Trench Performance Monitoring Report
- 10. Contracted with Sevenson Environmental Services to construct Phase II Trench
- 11. Began construction of the Phase II Trench in January 2023 (now, substantially complete)
- Continued working the USEPA and IDEM on Corrective Measures Proposal and Long Term Operation, Monitoring, and Maintenance Plan