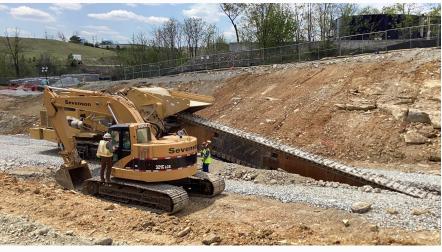

## Work Completed Since September 2022 Meeting

- 1. Continued to operate GWTP to treat PCB-impacted remediation waters
- 2. Continued to recover subsurface oil for mass removal of PCBs from the environment
- 3. Maintained landfill cover system
- 4. Continued groundwater monitoring
- 5. Completed Pilot Trench performance monitoring
- 6. Completed oil recovery evaluation
- 7. Updated project website
- 8. Submitted Annual Vault Report
- 9. Submitted Pilot Trench Performance Monitoring Report
- 10. Contracted with Sevenson Environmental Services to construct Phase II Trench
- 11. Began construction of the Phase II Trench in January 2023 (now, substantially complete)
- Continued working the USEPA and IDEM on Corrective Measures Proposal and Long Term Operation, Monitoring, and Maintenance Plan