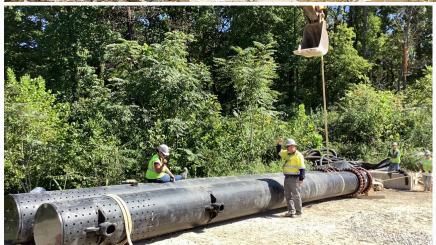

## Work Completed Since September 2022 Meeting

- 1. Continued to operate GWTP to treat PCB-impacted remediation waters
- 2. Continued to recover subsurface oil for mass removal of PCBs from the environment
- 3. Maintained landfill cover system
- 4. Continued groundwater monitoring
- 5. Completed Pilot Trench performance monitoring
- 6. Completed oil recovery evaluation
- 7. Updated project website
- 8. Submitted Annual Vault Report
- 9. Submitted Pilot Trench Performance Monitoring Report
- 10. Contracted with Sevenson Environmental Services to construct Phase II Trench
- 11. Began construction of the Phase II Trench in January 2023 (now, substantially complete)
- Continued working the USEPA and IDEM on Corrective Measures Proposal and Long Term Operation, Monitoring, and Maintenance Plan