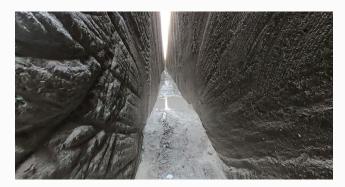

## Work Completed Since September 2022 Meeting

- 1. Continued to operate GWTP to treat PCB-impacted remediation waters
- 2. Continued to recover subsurface oil for mass removal of PCBs from the environment
- 3. Maintained landfill cover system
- 4. Continued groundwater monitoring
- 5. Completed Pilot Trench performance monitoring
- 6. Completed oil recovery evaluation
- 7. Updated project website
- 8. Submitted Annual Vault Report
- 9. Submitted Pilot Trench Performance Monitoring Report
- 10. Contracted with Sevenson Environmental Services to construct Phase II Trench
- 11. Began construction of the Phase II Trench in January 2023 (now, substantially complete)
- Continued working the USEPA and IDEM on Corrective Measures Proposal and Long Term Operation, Monitoring, and Maintenance Plan