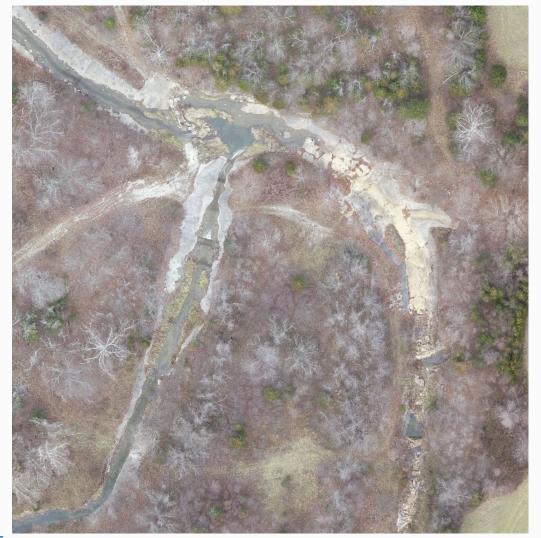

e oil for mass removal of PCBs from the environment
- 3. Maintained landfill cover system
- 4. Continued groundwater monitoring
- 5. Completed Pilot Trench performance monitoring
- 6. Completed oil recovery evaluation
- 7. Updated project website
- 8. Submitted Annual Vault Report
- 9. Submitted Pilot Trench Performance Monitoring Report
- 10. Contracted with Sevenson Environmental Services to construct Phase II Trench
- 11. Began construction of the Phase II Trench in January 2023 (now, substantially complete)
- Continued working the USEPA and IDEM on Corrective Measures Proposal and Long Term Operation, Monitoring, and Maintenance Plan



























general motor

























general mo

#### Site Model





## Spring 018 Berm Removal







# Confluence Repair





#### Project Overview: Future Key Milestones



Review and Finalize CMP

EPA Tentatively
Selects Final
Corrective Measures

EPA Sends
the Statement of
Basis, With Final
Corrective Measures,
to the Public for
Review and Input

EPA Responds to Public Comments on Statement of Basis EPA Issues Final Decision to the Public

GM Implements the Final Decision Under EPA Oversight