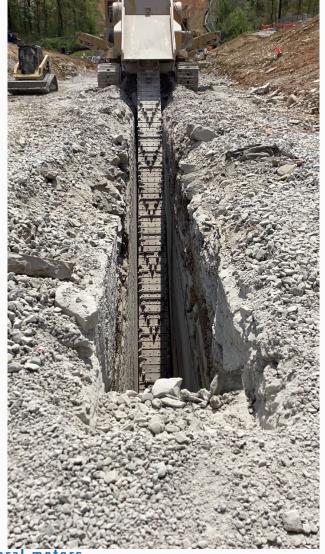

nce September 2022 Meeting



- 1. Continued to operate GWTP to treat PCB-impacted remediation waters
- 2. Continued to recover subsurface oil for mass removal of PCBs from the environment
- 3. Maintained landfill cover system
- 4. Continued groundwater monitoring
- 5. Completed Pilot Trench performance monitoring
- 6. Completed oil recovery evaluation
- 7. Updated project website
- 8. Submitted Annual Vault Report
- 9. Submitted Pilot Trench Performance Monitoring Report
- 10. Contracted with Sevenson Environmental Services to construct Phase II Trench
- 11. Began construction of the Phase II Trench in January 2023 (now, substantially complete)
- Continued working the USEPA and IDEM on Corrective Measures Proposal and Long Term Operation, Monitoring, and Maintenance Plan



























general motor

























general mo

#### Site Model





## Spring 018 Berm Removal







# Confluence Repair





#### Project Overview: Future Key Milestones



Review and Finalize CMP

EPA Tentatively
Selects Final
Corrective Measures

EPA Sends
the Statement of
Basis, With Final
Corrective Measures,
to the Public for
Review and Input

EPA Responds to Public Comments on Statement of Basis EPA Issues Final Decision to the Public

GM Implements the Final Decision Under EPA Oversight