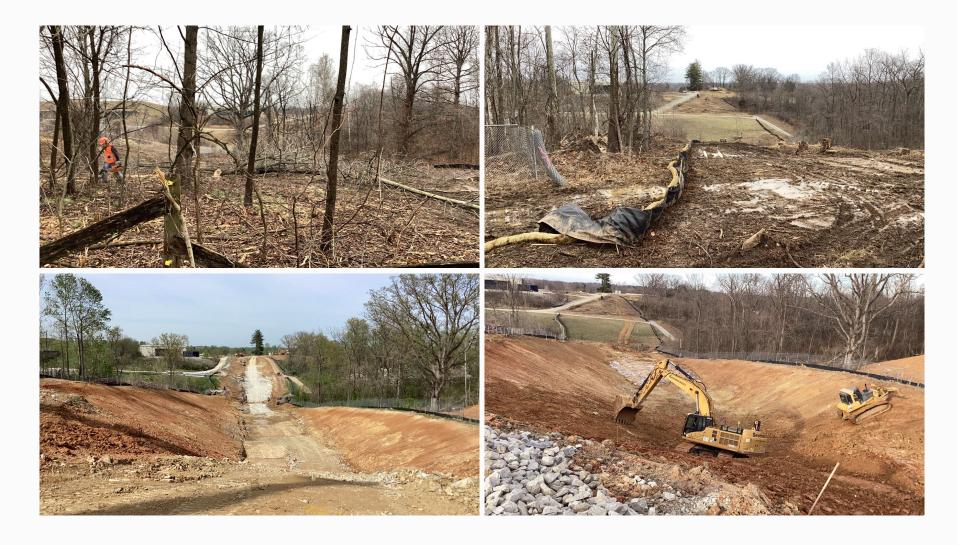

k Completed Since September 2022 Meeting



- 1. Continued to operate GWTP to treat PCB-impacted remediation waters
- 2. Continued to recover subsurface oil for mass removal of PCBs from the environment
- 3. Maintained landfill cover system
- 4. Continued groundwater monitoring
- 5. Completed Pilot Trench performance monitoring
- 6. Completed oil recovery evaluation
- 7. Updated project website
- 8. Submitted Annual Vault Report
- 9. Submitted Pilot Trench Performance Monitoring Report
- 10. Contracted with Sevenson Environmental Services to construct Phase II Trench
- 11. Began construction of the Phase II Trench in January 2023 (now, substantially complete)
- Continued working the USEPA and IDEM on Corrective Measures Proposal and Long Term Operation, Monitoring, and Maintenance Plan



























general motor

























general mo

#### Site Model





## Spring 018 Berm Removal







# Confluence Repair





#### Project Overview: Future Key Milestones



Review and Finalize CMP

EPA Tentatively
Selects Final
Corrective Measures

EPA Sends
the Statement of
Basis, With Final
Corrective Measures,
to the Public for
Review and Input

EPA Responds to Public Comments on Statement of Basis EPA Issues Final Decision to the Public

GM Implements the Final Decision Under EPA Oversight