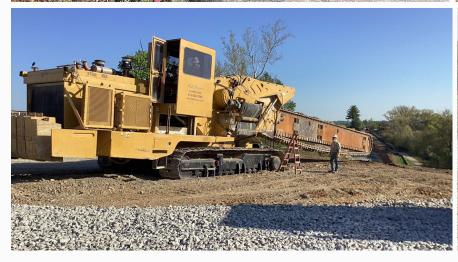

## Work Completed Since September 2022 Meeting

- 1. Continued to operate GWTP to treat PCB-impacted remediation waters
- 2. Continued to recover subsurface oil for mass removal of PCBs from the environment
- 3. Maintained landfill cover system
- 4. Continued groundwater monitoring
- 5. Completed Pilot Trench performance monitoring
- 6. Completed oil recovery evaluation
- 7. Updated project website
- 8. Submitted Annual Vault Report
- 9. Submitted Pilot Trench Performance Monitoring Report
- 10. Contracted with Sevenson Environmental Services to construct Phase II Trench
- 11. Began construction of the Phase II Trench in January 2023 (now, substantially complete)
- Continued working the USEPA and IDEM on Corrective Measures Proposal and Long Term Operation, Monitoring, and Maintenance Plan