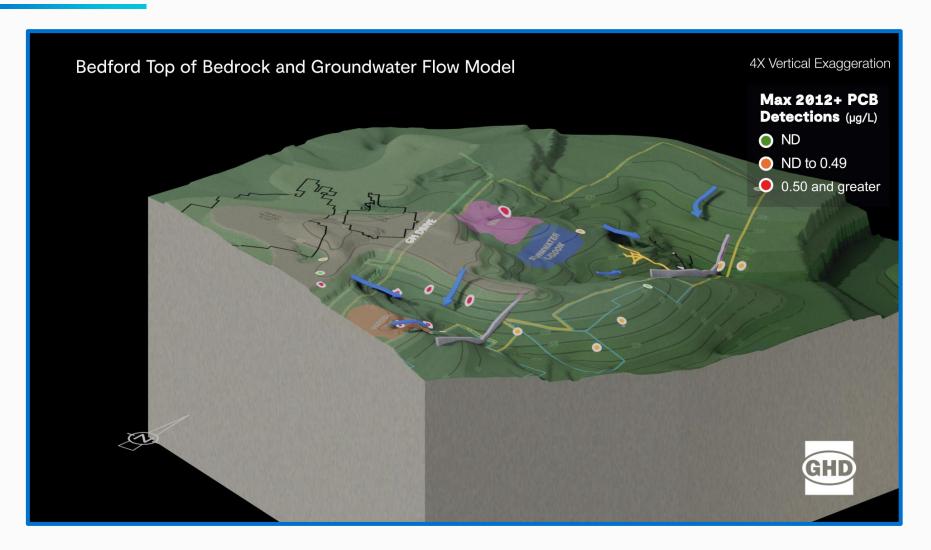

ed remediation waters
- 2. Continued to recover subsurface oil for mass removal of PCBs from the environment
- 3. Maintained landfill cover system
- 4. Continued groundwater monitoring
- 5. Completed Pilot Trench performance monitoring
- 6. Completed oil recovery evaluation
- 7. Updated project website
- 8. Submitted Annual Vault Report
- 9. Submitted Pilot Trench Performance Monitoring Report
- 10. Contracted with Sevenson Environmental Services to construct Phase II Trench
- 11. Began construction of the Phase II Trench in January 2023 (now, substantially complete)
- Continued working the USEPA and IDEM on Corrective Measures Proposal and Long Term Operation, Monitoring, and Maintenance Plan



























general motor

























general mo

#### Site Model





## Spring 018 Berm Removal







# Confluence Repair





#### Project Overview: Future Key Milestones



Review and Finalize CMP

EPA Tentatively
Selects Final
Corrective Measures

EPA Sends
the Statement of
Basis, With Final
Corrective Measures,
to the Public for
Review and Input

EPA Responds to Public Comments on Statement of Basis EPA Issues Final Decision to the Public

GM Implements the Final Decision Under EPA Oversight