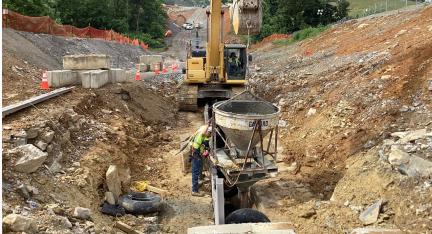

## Work Completed Since September 2022 Meeting

- 1. Continued to operate GWTP to treat PCB-impacted remediation waters
- 2. Continued to recover subsurface oil for mass removal of PCBs from the environment
- 3. Maintained landfill cover system
- 4. Continued groundwater monitoring
- 5. Completed Pilot Trench performance monitoring
- 6. Completed oil recovery evaluation
- 7. Updated project website
- 8. Submitted Annual Vault Report
- 9. Submitted Pilot Trench Performance Monitoring Report
- 10. Contracted with Sevenson Environmental Services to construct Phase II Trench
- 11. Began construction of the Phase II Trench in January 2023 (now, substantially complete)
- Continued working the USEPA and IDEM on Corrective Measures Proposal and Long Term Operation, Monitoring, and Maintenance Plan