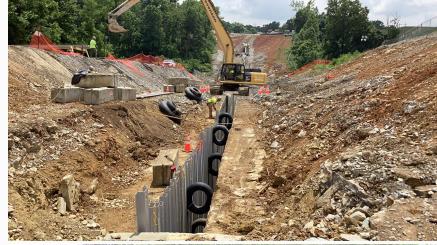

## Work Completed Since September 2022 Meeting

- 1. Continued to operate GWTP to treat PCB-impacted remediation waters
- 2. Continued to recover subsurface oil for mass removal of PCBs from the environment
- 3. Maintained landfill cover system
- 4. Continued groundwater monitoring
- 5. Completed Pilot Trench performance monitoring
- 6. Completed oil recovery evaluation
- 7. Updated project website
- 8. Submitted Annual Vault Report
- 9. Submitted Pilot Trench Performance Monitoring Report
- 10. Contracted with Sevenson Environmental Services to construct Phase II Trench
- 11. Began construction of the Phase II Trench in January 2023 (now, substantially complete)
- Continued working the USEPA and IDEM on Corrective Measures Proposal and Long Term Operation, Monitoring, and Maintenance Plan