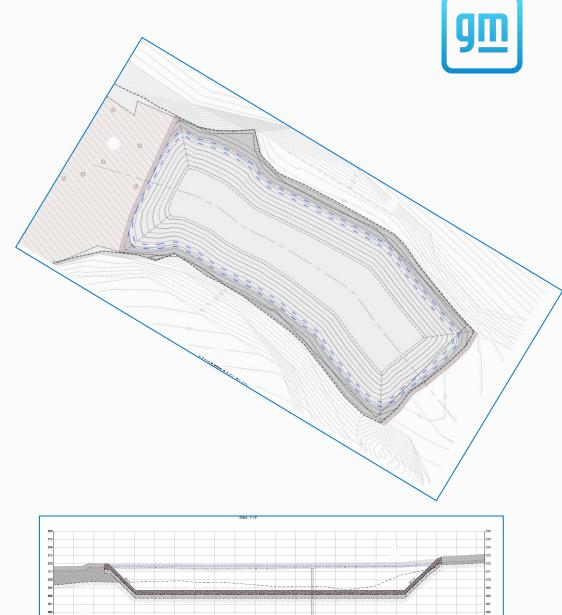

oil for mass removal of PCBs from the environment
- 3. Maintained landfill cover system
- 4. Continued groundwater monitoring
- 5. Completed Pilot Trench performance monitoring
- 6. Completed oil recovery evaluation
- 7. Updated project website
- 8. Submitted Annual Vault Report
- 9. Submitted Pilot Trench Performance Monitoring Report
- 10. Contracted with Sevenson Environmental Services to construct Phase II Trench
- 11. Began construction of the Phase II Trench in January 2023 (now, substantially complete)
- Continued working the USEPA and IDEM on Corrective Measures Proposal and Long Term Operation, Monitoring, and Maintenance Plan



























general motor

























general mo

#### Site Model





## Spring 018 Berm Removal







# Confluence Repair





#### Project Overview: Future Key Milestones



Review and Finalize CMP

EPA Tentatively
Selects Final
Corrective Measures

EPA Sends
the Statement of
Basis, With Final
Corrective Measures,
to the Public for
Review and Input

EPA Responds to Public Comments on Statement of Basis EPA Issues Final Decision to the Public

GM Implements the Final Decision Under EPA Oversight