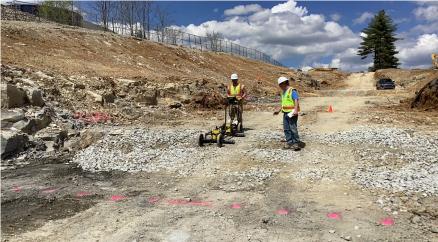

## Work Completed Since September 2022 Meeting

- 1. Continued to operate GWTP to treat PCB-impacted remediation waters
- 2. Continued to recover subsurface oil for mass removal of PCBs from the environment
- 3. Maintained landfill cover system
- 4. Continued groundwater monitoring
- 5. Completed Pilot Trench performance monitoring
- 6. Completed oil recovery evaluation
- 7. Updated project website
- 8. Submitted Annual Vault Report
- 9. Submitted Pilot Trench Performance Monitoring Report
- 10. Contracted with Sevenson Environmental Services to construct Phase II Trench
- 11. Began construction of the Phase II Trench in January 2023 (now, substantially complete)
- Continued working the USEPA and IDEM on Corrective Measures Proposal and Long Term Operation, Monitoring, and Maintenance Plan